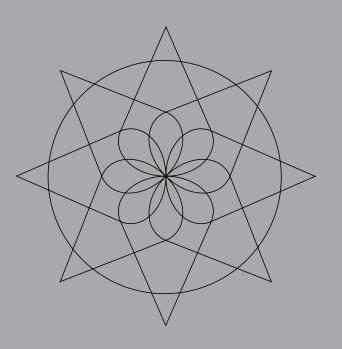

#### AQUIESSE REQUIRES A LOGO THAT:

- is a rejuvenation of the existing logo continuing with the brand recognition, loyalty and community.
  - is a crest and/or coat of arms.
- communicates a sense of heritage and history that can be expanded upon to create a true sense of provenance and start building a unique brand DNA.
  - integrates typography within the crest and as a separate wordmark.
  - communicates the themes and is inspired by "California", "ocean" and "nature".
  - maintains and communicates an upscale brand aesthetic but maintaining a warm, approachable feeling. Never pompous or pretentious.
    - balances artisanal, hand-crafted visual cues with contemporary clean lines.
      - feels fresh and hip yet timeless and classic.
      - not only looks but is truly authentic and honest from the inside out.
        - maintains the credibility and confidence of a global brand.

## BRAND IDENTITY REJUVENATION

Original Logo New Logo